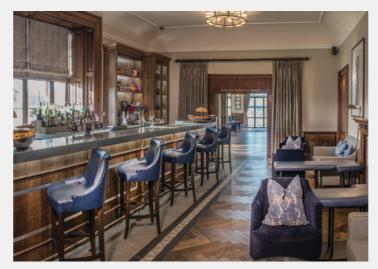

### The Latimer Mews

BLENDING CONTEMPORARY STYLE WITH THE LATEST TECHNOLOGY, THE LATIMER MEWS OFFERS EVERYTHING YOU NEED FOR A SUCCESSFUL EVENT.

Business becomes a pleasure here in the refurbished Mews building. Thoroughly modern, with its light, sleek and contemporary surroundings.

Our lounge is just right for a relaxing break and lunch is an experience to look forward to in the Mews Stable's bar and restaurant. In summer, why not dine al fresco and tuck into a smoky barbecued feast on our sun terrace, complete with high speed outdoor Wi-Fi.