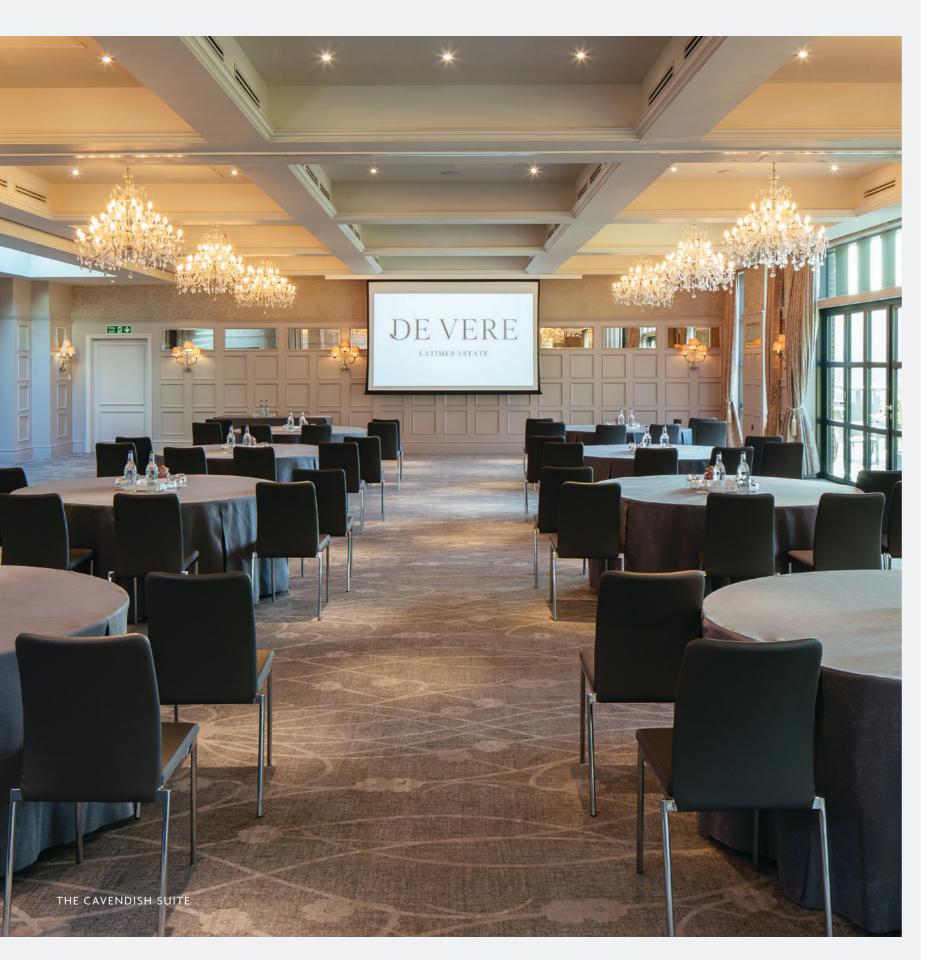

### The Cavendish Suite

SITUATED IN THE NEWLY RENOVATED

MANSION HOUSE, OVERLOOKING THE

CHESS VALLEY, THE CAVENDISH SUITE IS OUR

NEWLY REFURBISHED CONFERENCE AND

EVENT AREA.

Perfect for larger events, this beautiful space offers a contemporary, purpose-built conference and banqueting Suite, equipped with the latest technology. Evenly balanced with air-conditioning and flooded with natural light, it's an inspiring area. With its own dedicated lounge and bar for guests to break out into, the adjoining terrace and scenic grounds only add to its versatility.

For full dimensions and capacity details please see page 18.

CAVENDISH SUITE
Mansion House
Private terrace and gardens
Dedicated lounge and bar
Superfast Wi-Fi up to 300Mb
Max. capacity: 220

THE CAVENDISH SUITE