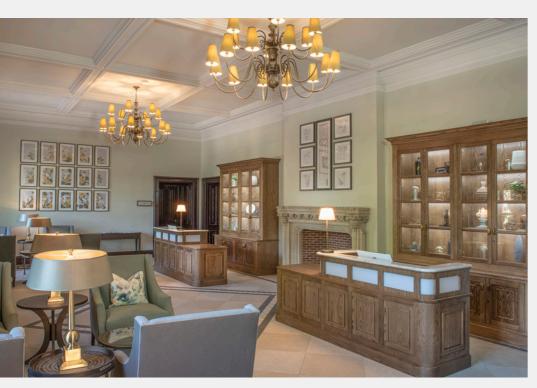

## The Burlington and Lord Chesham Rooms

OUR RICH HERITAGE MEETS CONTEMPORARY DESIGN IN THESE WELCOMING EXECUTIVE MEETING ROOMS.

Enjoy the Burlington, which can accommodate up to 40 people, or host a meeting in the Lord Chesham. Based on the first floor of the Mansion House, with lift access, they offer inspirational and flexible space for meetings and training.

Whether you want to talk business, host a seminar or create a memorable training day, these rooms have the latest technology, to make your day a success. All our meeting rooms offer wall-mounted screens and you can choose from a host of equipment. Just ask and your dedicated events manager will arrange everything.

For full dimensions and capacity details please see page 18.

BURLINGTON &
LORD CHESHAM ROOMS
First floor
Mansion House
Lift access

Superfast Wi-Fi up to 300Mb Burlington max. capacity: 18 Lord Chesham max. capacity: 60