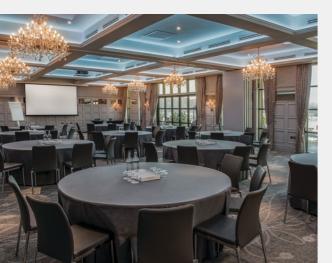

### The Cavendish Suite

SITUATED IN THE NEWLY RENOVATED

MANSION HOUSE, OVERLOOKING THE

CHESS VALLEY, THE CAVENDISH SUITE IS OUR

NEWLY REFURBISHED CONFERENCE AND

EVENT AREA.

Perfect for larger events, this beautiful space offers a contemporary, purpose-built conference and banqueting Suite, equipped with the latest technology. Evenly balanced with air-conditioning and flooded with natural light, it's an inspiring area. With its own dedicated lounge and bar for guests to break out into, the adjoining terrace and scenic grounds only add to its versatility.

For full dimensions and capacity details please see page 18.

CAVENDISH SUITE
Mansion House
Private terrace and gardens
Dedicated lounge and bar
Superfast Wi-Fi up to 300Mb
Max. capacity: 220

THE CAVENDISH SUITE