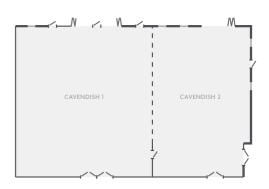

### The Cavendish Suite

SITUATED IN THE NEWLY RENOVATED

MANSION HOUSE, OVERLOOKING THE

CHESS VALLEY, THE CAVENDISH SUITE IS OUR

NEWLY REFURBISHED CONFERENCE AND

EVENT AREA.

Perfect for larger events, this beautiful space offers a contemporary, purpose-built conference and banqueting Suite, equipped with the latest technology. Evenly balanced with air-conditioning and flooded with natural light, it's an inspiring area. With its own dedicated lounge and bar for guests to break out into, the adjoining terrace and scenic grounds only add to its versatility.

For full dimensions and capacity details please see page 18.

CAVENDISH SUITE
Mansion House
Private terrace and gardens
Dedicated lounge and bar
Superfast Wi-Fi up to 300Mb
Max. capacity: 220

THE CAVENDISH SUITE