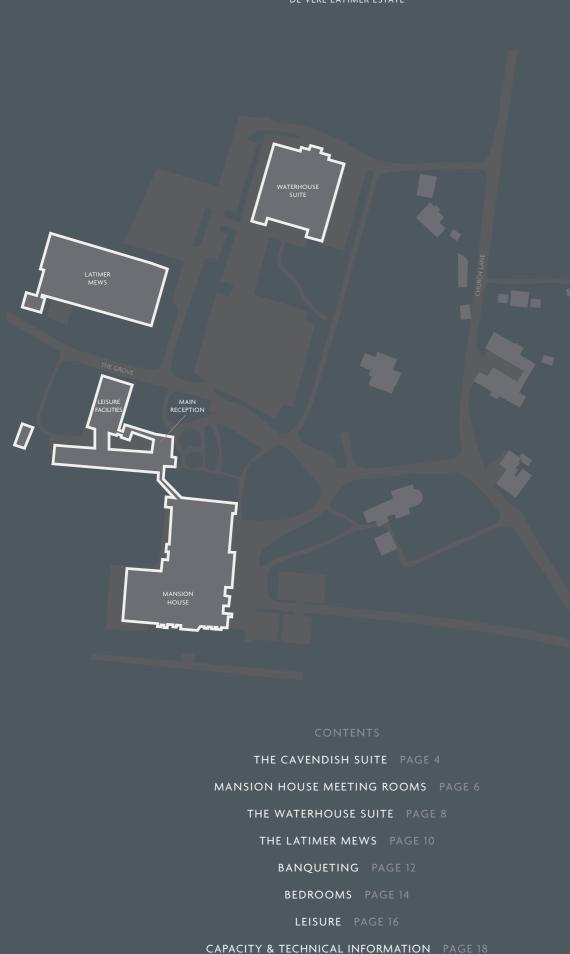

ntroduce Smart Space, our new meetings and events service like no other. Available at De Vere, Principal and Partner venues right across the country, it's been meticulously crafted to create unforgettable events. So, whether you want a unique venue in the country or the city, you'll experience exceptional service every time.

### SHOWTIME

— REWARDS —

Showtime is our way of saying thank you for your conference, training and events business. For every enquiry, you'll receive a free Odeon cinema ticket (two if you're a corporate booker). Plus, if you hold your event with us you'll earn points to spend at top high street stores like John Lewis.

SIGN UP FOR FREE AT SHOWTIME-REWARDS.CO.UK

DE VERE LATIMER ESTATE

+44 (0) 1494 545 500

latimerconference@devere.com

CONFERENCE & BANQUETING

.



CONFERENCE & BANQUETING

DE VERE LATIMER ESTATE



### The Cavendish Suite

SITUATED IN THE NEWLY RENOVATED

MANSION HOUSE, OVERLOOKING THE

CHESS VALLEY, THE CAVENDISH SUITE IS OUR

NEWLY REFURBISHED CONFERENCE AND

EVENT AREA.

Perfect for larger events, this beautiful space offers a contemporary, purpose-built conference and banqueting Suite, equipped with the latest technology. Evenly balanced with air-conditioning and flooded with natural light, it's an inspiring area. With its own dedicated lounge and bar for guests to break out into, the adjoining terrace and scenic grounds only add to its versatility.

For full dimensions and capacity details please see page 18.



CAVENDISH SUITE
Mansion House
Private terrace and gardens
Dedicated lounge and bar
Superfast Wi-Fi up to 300Mb
Max.