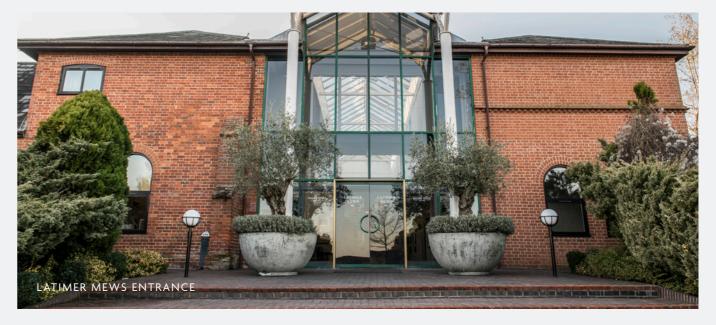

### The Latimer Mews

BLENDING CONTEMPORARY STYLE WITH THE LATEST TECHNOLOGY, THE LATIMER MEWS OFFERS EVERYTHING YOU NEED FOR A SUCCESSFUL EVENT.

Business becomes a pleasure here in the refurbished Mews building. Thoroughly modern, with its light, sleek and contemporary surroundings.

Our lounge is just right for a relaxing break and lunch is an experience to look forward to in the Mews Stable's bar and restaurant. In summer, why not dine al fresco and tuck into a smoky barbecued feast on our sun terrace, complete with high speed outdoor Wi-Fi.

For full dimensions and capacity details please see page 18.

LATIMER MEWS
Flexible space
Three meeting rooms
Six syndicates
Private entrance
with sun terrace
Superfast Wi-Fi up to 300Mb
Max. capacity: 120