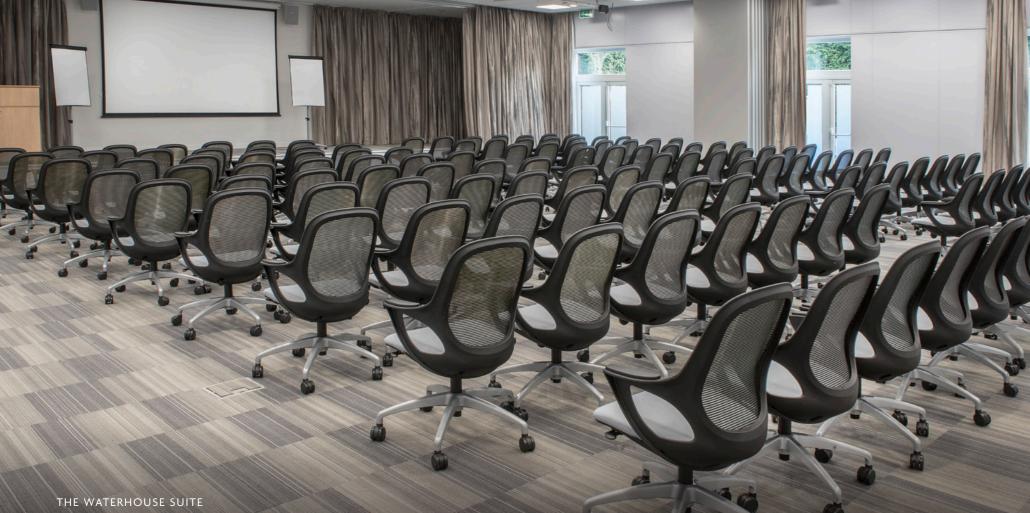

### The Waterhouse Suite

A PURPOSE-BUILT CONFERENCE SUITE, OFFERING COMFORT AND EXCLUSIVITY IN WELCOMING SURROUNDINGS.

A glass building set in the grounds of the Main House; this beautifully refurbished, versatile conference suite easily splits into three, giving you complete flexibility. With its own reception, your guests will enjoy privacy and exclusivity of this newly refurbished space throughout the day.

Enjoy refreshments in the large atrium lobby or take lunch in the glass-walled private restaurant. And with access to the extensive private grounds, complete with ornamental pond, terrace and high speed outdoor Wi-Fi, it's easy to grab a breath of fresh air during breaks. Our grounds are also a wonderful spot for teambuilding activities.

The Waterhouse Suite is home to an additional two meeting rooms and seven syndicate rooms, plus 51 guest bedrooms with high-speed Wi-Fi throughout.

And when the hard work is over, delegates can take time out in the private lounge and bar before enjoying a meal in the restaurant.

### WATERHOUSE SUITE Ground floor with access to grounds Main conference space Flexible meeting space Perfect for exclusive use events 51 bedrooms Private restaurant Burr & Co coffee. to go Superfast Wi-Fi up to 300Mb Max. capacity: 220