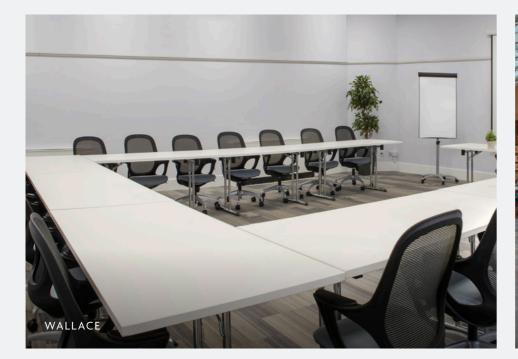

### Capacities

| ROOM                  | DIMENSIONS                             | AREA M² | USHAPE | BOARDROOM | CLASSROOM | THEATRE | CABARET | DINING |
|-----------------------|----------------------------------------|---------|--------|-----------|-----------|---------|---------|--------|
| LATIMER ESTATE        |                                        |         |        |           |           |         |         |        |
| Cavendish Suite       | 20.22 x 12.5 x 3.4                     | 252.75  | х      | х         | х         | 220     | 130     | 200    |
| Cavendish 1           | 11.66 x 12.5 x 3.4                     | 145.75  | х      | х         | х         | 150     | 80      | 130    |
| Cavendish 2           | 8.46 x 12.5 x 3.4                      | 105.75  | х      | х         | х         | 100     | 40      | 70     |
| Cheyne                | 9.6 x 6 x 4                            | 57.6    | 16     | 20        | х         | 35      | 24      | 40     |
| Burlington            | 11 x 6 x 3.8                           | 66      | х      | 18        | х         | х       | х       | х      |
| Lord Chesham          | 8 x 6 x 3.8                            | 48      | 16     | 24        | 20        | 30/60   | 30      | х      |
| WATERHOUSE SUITE      |                                        |         |        |           |           |         |         |        |
| Waterhouse Suite      | 15.7 x 14.8 x 3.6<br>(not incl. stage) | 232.3   | 60     | 56        | 150       | 220     | 160     | 150    |
| Waterhouse 1          | 14.8 x 5.7 x 3.6                       | 84.3    | 28     | 28        | 20        | 72      | 40      | 50     |
| Waterhouse 2          | 10 x 7.7 x 3.6                         | 77      | 24     | 24        | 24        | 60      | 40      | 50     |
| Waterhouse 3          | 10 x 7.1 x 3.6                         | 71      | 24     | 24        | 24        | 60      | 40      | 50     |
| Waterhouse 2 & 3      | 14.8 x 10 x 3.6                        | 148     | 40     | 40        | 40        | 70      | 90      | 100    |
| Wallace               | 8 x 8.4 x 2.7                          | 67      | 20     | 30        | 24        | 40      | 25      | 30     |
| Pollard               | 6.2 x 4 x 2.7                          | 24.8    | х      | 12        | 8         | 15      | х       | 15     |
| Wyburn                | 8 x 3.2 x 2.4                          | 26      | х      | 12        | 8         | 15      | х       | х      |
| THE MEWS              |                                        |         |        |           |           |         |         |        |
| Minden & Crecy        | 13.1 x 9.8 x 2.7                       | 128.3   | 38     | 38        | 30        | 120     | 60      | х      |
| Minden                | 9.8 x 6.5 x 2.7                        | 63.7    | 22     | 14        | 16        | 60      | 25      | х      |
| Crecy                 | 9.8 x 6.5 x 2.7                        | 63.7    | 22     | 14        | 16        | 60      | 25      | х      |
| Blenheim              | 9.8 x 7.7 x 2.7                        | 75.4    | 24     | 24        | 24        | 70      | 40      | х      |
| Waterloo              | 7.5 x 5.5 x 2.5                        | 41.25   | 12     | 20        | 24        | 35      | 16      | 30     |
| Stables<br>Restaurant | 12 x 7.84 x 2.7                        | 94      | 28     | х         | х         | х       | х       | 60     |