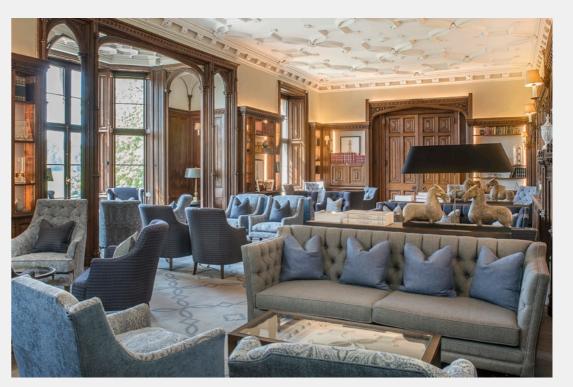

### The Cheyne

THE CHEYNE IS A WELCOMING SPACE FOR BOARD MEETINGS OR A PRIVATE BANQUET.

With traditional period features, including dramatic ceilings and fireplace, The Cheyne is found on the ground floor in the Mansion House. It is connected to The Library Lounge and outside, visitors can enjoy its scenic private terrace with access to the grounds.

For full dimensions and capacity details please see page 18

CHEYNE
Ground floor
Mansion House
Traditional period features
Superfast Wi-Fi up to 300Mb
Max. capacity: 35

MANSION HOUSE MEETING ROOMS

MANSION HOUSE MEETING ROOMS