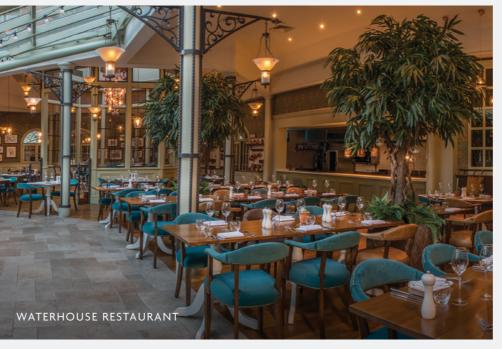

### The Waterhouse Suite

A PURPOSE-BUILT CONFERENCE SUITE, OFFERING COMFORT AND EXCLUSIVITY IN WELCOMING SURROUNDINGS.

A glass building set in the grounds of the Main House; this beautifully refurbished, versatile conference suite easily splits into three, giving you complete flexibility. With its own reception, your guests will enjoy privacy and exclusivity of this newly refurbished space throughout the day.

Enjoy refreshments in the large atrium lobby or take lunch in the glass-walled private restaurant. And with access to the extensive private grounds, complete with ornamental pond, terrace and high speed outdoor Wi-Fi, it's easy to grab a breath of fresh air during breaks. Our grounds are also a wonderful spot for teambuilding activities.

The Waterhouse Suite is home to an additional two meeting rooms and seven syndicate rooms, plus 51 guest bedrooms with high-speed Wi-Fi throughout.

And when the hard work is over, delegates can take time out in the private lounge and bar before enjoying a meal in the restaurant.

### WATERHOUSE SUITE Ground floor with access to grounds Main conference space Flexible meeting space Perfect for exclusive use events 51 bedrooms Private restaurant Burr & Co coffee. to go Superfast Wi-Fi up to 300Mb Max. capacity: 220