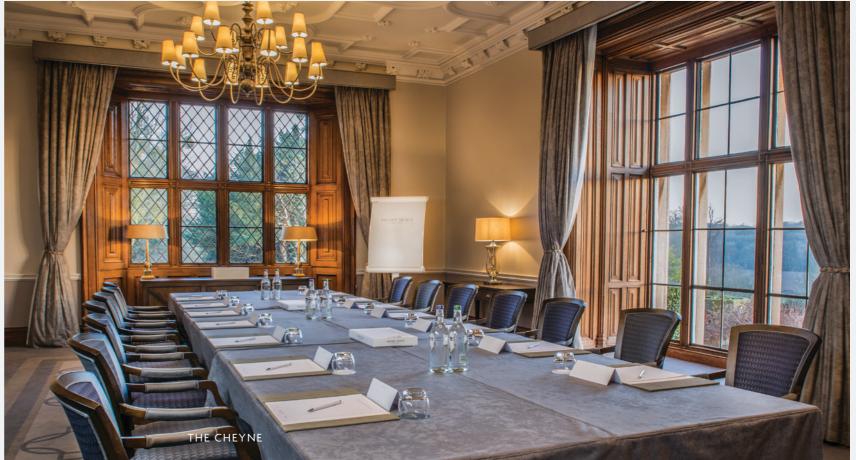

### The Cheyne

THE CHEYNE IS A WELCOMING SPACE FOR BOARD MEETINGS OR A PRIVATE BANQUET.

With traditional period features, including dramatic ceilings and fireplace, The Cheyne is found on the ground floor in the Mansion House. It is connected to The Library Lounge and outside, visitors can enjoy its scenic private terrace with access to the grounds.

For full dimensions and capacity details please see page 18

CHEYNE
Ground floor
Mansion House
Traditional period features
Superfast Wi-Fi up to 300Mb
Max. capacity: 35

MANSION HOUSE MEETING ROOMS

MANSION HOUSE MEETING ROOMS